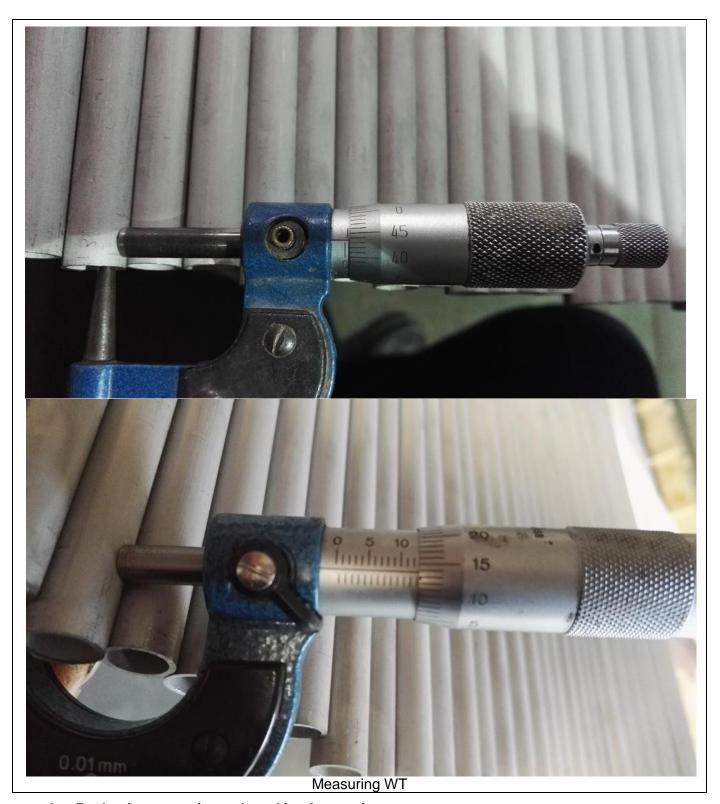

#### 2. Dimension inspection

We had measured tube dimensions randomly and they were all qualified.

The detailed data is in the following table.

| Spec            | OD of tube body | OD of tube ends | WT        | Length    |
|-----------------|-----------------|-----------------|-----------|-----------|
| (mm)            | (mm)            | (mm)            | (mm)      | (mm)      |
| 12.70*0.89*6000 | 12.65~12.70     | 12.64~12.70     | 0.88~0.90 | 6005~6007 |
| 12.7*1.24*6000  | 12.65~12.70     | 12.66~12.70     | 1.23~1.26 | 6007-6013 |
| 6*1.00*6000     | 5.94~6.00       | 5.95~6.00       | 0.99~1.02 | 6003-6010 |

#### Photo attachment as below

Guage calibration

Measuring OD of tube body

**3.** Packaging, quantity and marking inspection
The tubes were pluged with blue covers on both ends first, then bundled by the poly bags and put into plywood case. The quantity and marking were right. Details as below: