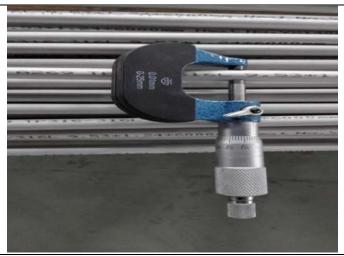

#### Photo attachment as below

Guage calibration

Measuring OD of tube body

**3.** Packaging, quantity and marking inspection
The tubes were pluged with blue covers on both ends first, then bundled by the poly bags and put into plywood case. The quantity and marking were right. Details as below: