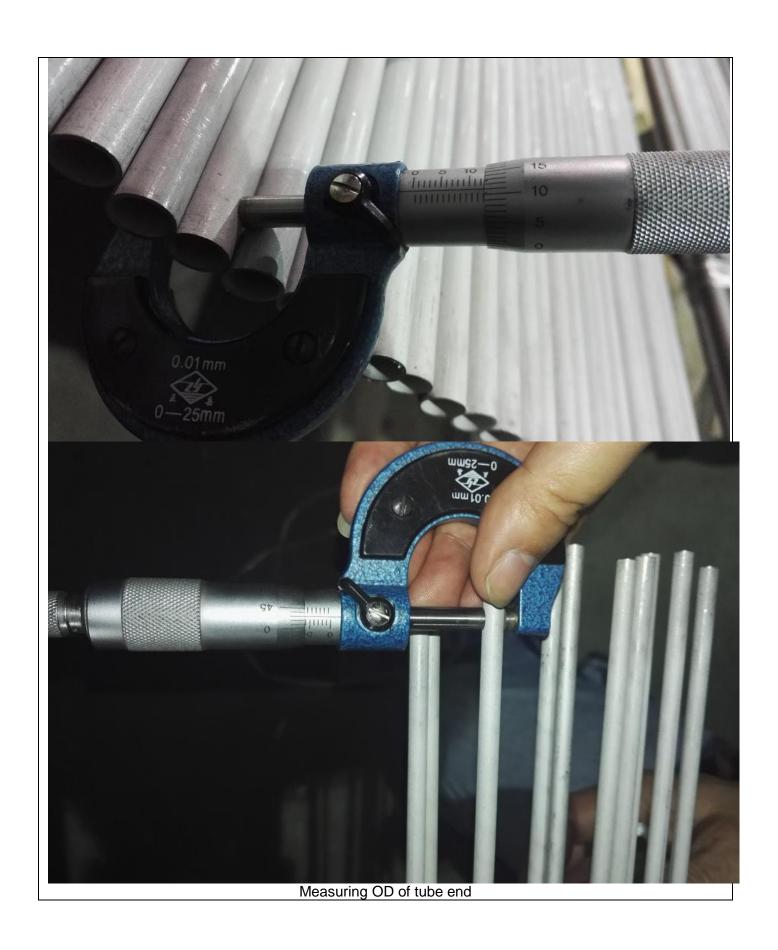

#### 2. Dimension inspection

We had measured tube dimensions randomly and they were all qualified.

The detailed data is in the following table.

| Spec            | OD of tube body | OD of tube ends | WT        | Length    |
|-----------------|-----------------|-----------------|-----------|-----------|
| (mm)            | (mm)            | (mm)            | (mm)      | (mm)      |
| 12.70*0.89*6000 | 12.65~12.70     | 12.64~12.70     | 0.88~0.90 | 6005~6007 |
| 12.7*1.24*6000  | 12.65~12.70     | 12.66~12.70     | 1.23~1.26 | 6007-6013 |
| 6*1.00*6000     | 5.94~6.00       | 5.95~6.00       | 0.99~1.02 | 6003-6010 |

#### Photo attachment as below

Guage calibration

Measuring OD of tube body

**3.** Packaging, quantity and marking inspection
The tubes were pluged with blue covers on both ends first, then bundled by the poly bags and put into plywood case. The quantity and marking were right. Details as below: