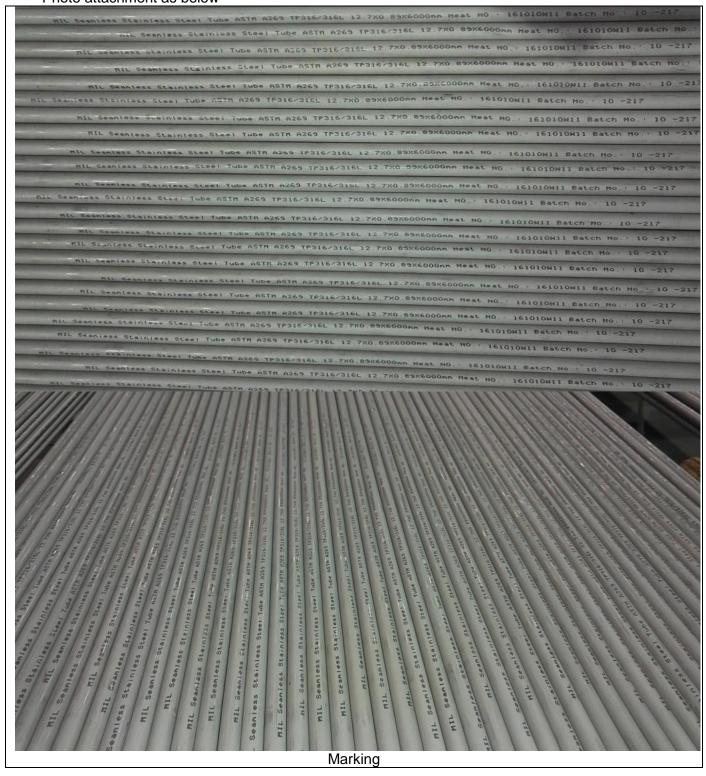

#### Photo attachment as below

Guage calibration

Measuring OD of tube body

**3.** Packaging, quantity and marking inspection
The tubes were pluged with blue covers on both ends first, then bundled by the poly bags and put into plywood case. The quantity and marking were right. Details as below: