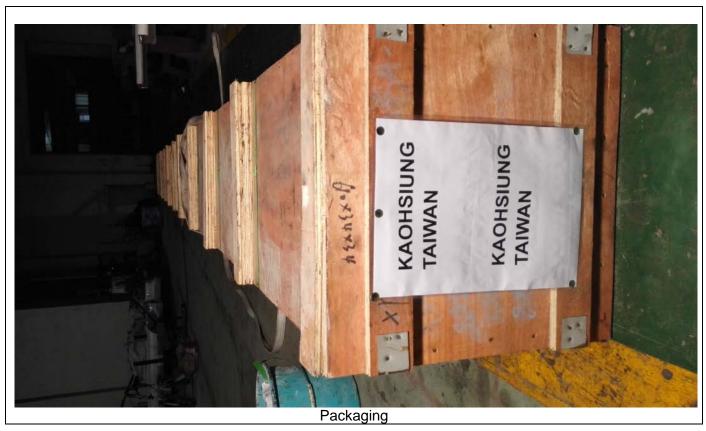

#### Photo attachment as below

Guage calibration

Measuring OD of tube body

**3.** Packaging, quantity and marking inspection
The tubes were pluged with blue covers on both ends first, then bundled by the poly bags and put into plywood case. The quantity and marking were right. Details as below: